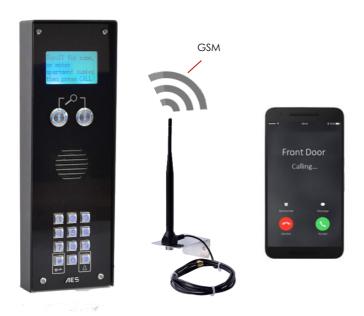

### Multi Family Intercom

- Calls up to 500 families from a single SIM card.
- Visitors can scroll for residents, or enter apartment number to call.
- Dials up to 3 phone numbers per family on roll over.
- 4G Ready.
- HD voice with VOLTE\*.
- Programmable locally by USB PC link with free software, or remotely with free Android and Iphone apps.
- Proximity card version available.
- Built in time clock for auto opening and closing of gates, barriers or doors in busy periods or for day time operation.
- 2 relays.

## MultiCOM Classic

Multi Apartment Intercom