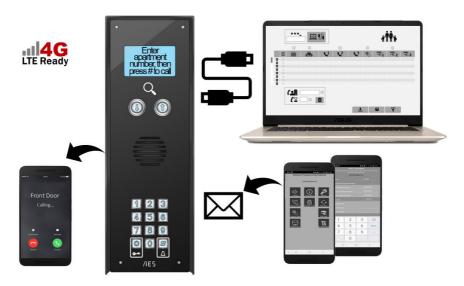

### Multi Family Intercom

- Calls up to 500 families from a single SIM card.
- Visitors can scroll for residents, or enter apartment number to call.
- Dials up to 3 phone numbers per family on roll over.
- 4G Ready.
- HD voice with VOLTE\*.
- Programmable locally by USB PC link with free software, or remotely with free Android and Iphone apps.
- Proximity card version available.
- Built in time clock for auto opening and closing of gates, barriers or doors in busy periods or for day time operation.
- 2 relays.

## MultiCOM Classic

Multi Apartment Intercom